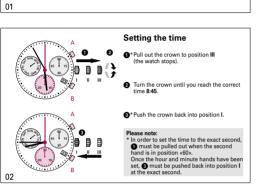

by a watchmaker using a Ronda movement. Please note that no watches are produced or distributed under the Ronda brand.

In case of repairs, guarantee claims and questions concerning the functioning of a watch, purchasers and consumers should contact their retailer or the watch manufacturer, for which the relevant information can be found in the sales or guarantee documentation provided with the watch.

Display elements

Second hand

Minute hand

Minute counter

Second counter

Control button

Push-button A & B

Date

Crown

Z50

Description of the display and control buttons

Z60



## **Chronograph: Basic function** (Start / Stop / Reset)

Example:

Start: Press push-button A

Stop: to stop the timing, press push-button A once more and read the chronograph counters: 20 min/38 sec