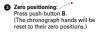

## **Chronograph: Basic function** (Start / Stop / Reset)

Example:

Start: Press push-button A

Stop: to stop the timing, press push-button A once more and read the chronograph counters: 20 min/38 sec