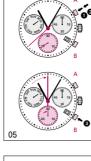

## User's Manual English

Display elements

Second hand

Minute hand

Second counter \_

Minute counter \_ Date

Control buttons

Push-button A & B

Display elements

Second hand

Minute hand

Minute counter

Second counter

Control button

Push-button A & B

Date