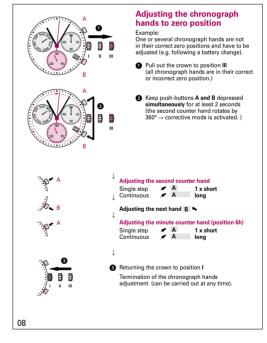

watchmaker using a Ronda movement. Please note that no watches are produced or distributed under the Ronda brand.

In case of repairs, guarantee claims and questions concerning the functioning of a watch, purchasers and consumers should contact their retailer or the watch manufacturer, for which the relevant information can be found in the sales or guarantee documentation provided with the watch.

Display elements

Second hand

Minute hand

Minute counter

Second counter

Control button

Push-button A & B

Date

Crown

Z50

Description of the display and control buttons

Z60



## **Chronograph: Basic function** (Start / Stop / Reset)

Example:

Start: Press push-button A

Stop: to stop the timing, press push-button A once more and read the chronograph counters: 20 min/38 sec