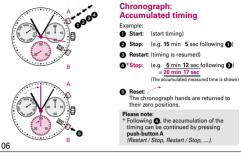

## **Chronograph: Basic function** (Start / Stop / Reset)

Example:

Start: Press push-button A

Stop: to stop the timing, press push-button A once more and read the chronograph counters: 20 min/38 sec