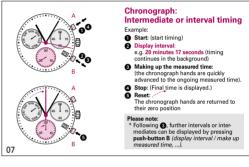

## **Chronograph: Basic function** (Start / Stop / Reset)

Example:

Start: Press push-button A

Stop: to stop the timing, press push-button A once more and read the chronograph counters: 20 min/38 sec