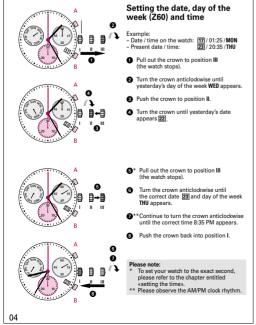

tchmaker using a Ronda movement. Please note that no watches are produced or distributed under the Ronda brand.

In case of repairs, guarantee claims and questions concerning the functioning of a watch, purchasers and consumers should contact their retailer or the watch manufacturer, for which the relevant information can be found in the sales or guarantee documentation provided with the watch.

Display elements

Second hand

Minute hand

Minute counter

Second counter

Control button

Push-button A & B

Date

Crown

Z50

Description of the display and control buttons

Z60



## **Chronograph: Basic function** (Start / Stop / Reset)

Example:

Start: Press push-button A

Stop: to stop the timing, press push-button A once more and read the chronograph counters: 20 min/38 sec