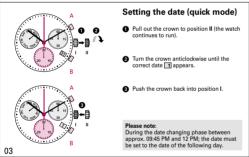

a watchmaker using a Ronda movement. Please note that no watches are produced or distributed under the Ronda brand.

In case of repairs, guarantee claims and questions concerning the functioning of a watch, purchasers and consumers should contact their retailer or the watch manufacturer, for which the relevant information can be found in the sales or guarantee documentation provided with the watch.

Display elements

Second hand

Minute hand

Minute counter

Second counter

Control button

Push-button A & B

Date

Crown

Z50

Description of the display and control buttons

Z60



## **Chronograph: Basic function** (Start / Stop / Reset)

Example:

Start: Press push-button A

Stop: to stop the timing, press push-button A once more and read the chronograph counters: 20 min/38 sec